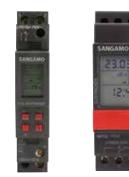

## ASTRO/SUNTRACKER

- Astro 1 Module 1 Channel, 7 Day, 60 71101 Operations
- 72101

| 1 | Astro 2 Module 1 Channel, 7 Day, 60 |
|---|-------------------------------------|
|   | Operations                          |
|   |                                     |

72201 Astro 2 Module 2 Channel, 7 Day, 60 Operations

| Power Supply                | 230V AC, 50/60Hz                                                                                                                                                                            |
|-----------------------------|---------------------------------------------------------------------------------------------------------------------------------------------------------------------------------------------|
| Programming                 | 60 Operations                                                                                                                                                                               |
| Display                     | LCD                                                                                                                                                                                         |
| Mounting                    | DIN                                                                                                                                                                                         |
| Current Rating              | 16A                                                                                                                                                                                         |
| Switching Capacity          | Filament lamp 2,000W<br>Halogen lamp 2,000W<br>Fluorescent lamp uncompensated 1,000VA<br>Fluorescent lamp series compensated 1,000VA<br>more Switching Capacity info available upon request |
| Reserve                     | 6 years                                                                                                                                                                                     |
| Switching Functions         | Astro ON/OFF, Night ON/OFF, Extra ON/OFF                                                                                                                                                    |
| Memory Locations            | 60                                                                                                                                                                                          |
| Offset Astro Switching Time | +/-90mins                                                                                                                                                                                   |
| Minimum Interval            | 1 min                                                                                                                                                                                       |
| Program Security            | unlimited (E2-PROM)                                                                                                                                                                         |
| Temperature Range           | 0°C to 50°C                                                                                                                                                                                 |
| Enclosure                   | Self-extinguishing thermoplastic                                                                                                                                                            |
| Type of Protection          | IP20 to DIN EN 60529                                                                                                                                                                        |
| Class of Protection         | 2 when installed according to regulations                                                                                                                                                   |
| Dimensions                  | 71101: 45x17.5x58mm. 72101,72201: 45 x 35 x 58 mm.                                                                                                                                          |
|                             |                                                                                                                                                                                             |

| Volt-free 16A | changeover | contact |
|---------------|------------|---------|
|---------------|------------|---------|

- 60 memory locations
- Astro timer
- Simple programming
- Works with key programming & EasyVUE (Key & hub are optional extras)
- Battery Reserve: 6 years
- Key not required for 71101