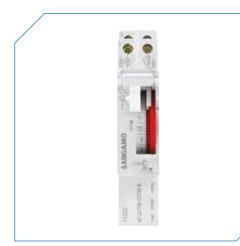

- Simple programming with 15 min captive segments
- Simple to read switching
- Manual override switch 'Permanent OFF/ Automatic/Permanent ON"
- 100 hour battery reserve

| Power Supply             | 230V AC, 50/60Hz                                                                                                                                  |
|--------------------------|---------------------------------------------------------------------------------------------------------------------------------------------------|
| Programming              | Daily                                                                                                                                             |
| Display                  | LCD                                                                                                                                               |
| Mounting                 | DIN                                                                                                                                               |
| Current Rating           | 16A, 2.5amp Inductive @0.6pf                                                                                                                      |
| Switching Capacity       | Filament lamp Halogen lamp 2,000W<br>Fluorescent lamp uncompensated 1,000W<br>Fluorescent lamp series compensated 750W<br>LED (230 V-) / CFL 200W |
| Reserve                  | 100 hrs                                                                                                                                           |
| Switching Func-<br>tions | ON, OFF, Permanent On/Off                                                                                                                         |
| Switching Operation      | 96 per day                                                                                                                                        |
| Program Security         | unlimited (E2-PROM)                                                                                                                               |
| Vinimum Interval         | 15 min                                                                                                                                            |
| Temperature Range        | -5°C to +50°C                                                                                                                                     |
| Enclosure                | Self-extinguishing thermoplastic                                                                                                                  |
| Type of Protection       | IP20 to DIN EN 60529                                                                                                                              |
| Dimensions               | 65 x 18 x 90 mm                                                                                                                                   |