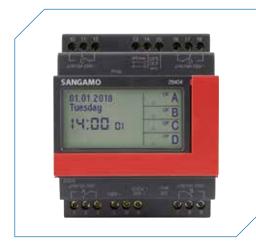

## 26404

Standard 4 Module 4 Channel, 7 Day Timer, 300 Operations

## 11002 Standard 1 Module 24 hr Timer

- Volt-free 16A changeover contact
  - 300 memory locations
  - Module timer: Multiple applications from one switch
  - Standard programming
  - Works with key programming & EasyVUE connect (Key & hub are optional extras)
  - Battery Reserve: 10 years
  - Extra functions Channel key assignment, accepts external inputs