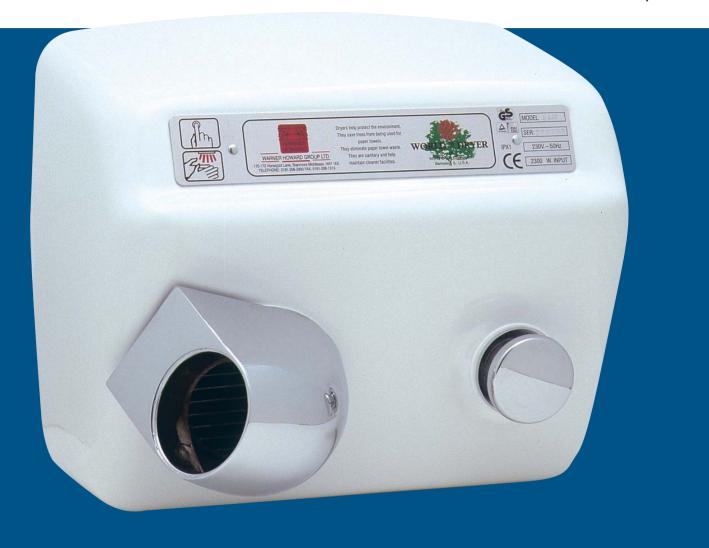

#### Features:

- Available in white or polished stainless steel finish, and automatic and manual operation
- Vandal resistant ideal for public areas
- Manual operation option starts with the touch of a button and switches off automatically after 30 seconds
- Automatic 'no touch' option placing of hands under nozzle activates dryer
- Complete with chromium plated fittings
- White finish also available in recessed mount
- Hair dryer available with an 80 second cycle

### **Specification:**

Electrical Specification: 2.3kW, 10 amps, 240V/50Hz

Motor speed: 7500rpm

Rating: IPX1

Dimensions (mm): W290 x H255 x D215

Weight: 8.2kg

#### Materials:

White: Heavy duty steel cover

Chrome: Polished stainless steel cover

Approved Stockist:

The Home of the Hand Dryer

**Tel: 0870 850 4352 Fax: 0870 850 4354** Claymore, Tame Valley Industrial Estate, Tamworth, Staffordshire B77 5DQ