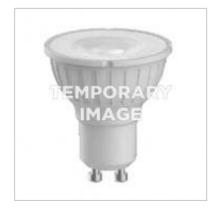

PAR16 GU10, perfect for retrofit applications such as showrooms, reception areas, meeting rooms, offices, restaurants, lounges and kitchens.

## 5.5W GU10 Dimming PROFESSIONAL LED 4000K

| Product Code               | 140506                                      |
|----------------------------|---------------------------------------------|
| International Model Number | LR057055/dm-HRv00-WF                        |
| Description                | 5.5W GU10 Dimming<br>PROFESSIONAL LED 4000K |
| Watts                      | 5.5W                                        |
| Lamp Base                  | GU10                                        |
| Hrs Lamp Life (max)        | 25,000                                      |
| Colour Temp                | 4000K                                       |
| CRI                        | 80                                          |
| Lumens (lm)                | 500                                         |
| Dimming                    | Υ                                           |
| Beam Angle                 | 36°                                         |
| Dimensions (L x Dia mm)    | 55x50                                       |
| Weight                     | 33g                                         |
| Energy Class               | A+                                          |