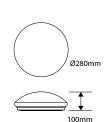

| N        | 110°       | 50,000                 | 420           | 280×100                    |
| 710430 DUAL CCT<br>& DUAL OUTPUT      | 10W<br>15W        | 3000K / 80<br>4000K / 80<br>3000K / 80<br>4000K / 80                             | 930<br>1000<br>1300<br>1400                 | N        | 110°       | 50,000                 | 530           | 330x110                    |
| 710274 DUAL CCT<br>& TRI-LUMEN OUTPUT | 10W<br>15W<br>22W | 3000K / 80<br>4000K / 80<br>3000K / 80<br>4000K / 80<br>3000K / 80<br>4000K / 80 | 930<br>1000<br>1300<br>1400<br>1850<br>2000 | N        | 110°       | 50,000                 | 720           | 390x115                    |

#### **COLOUR TEMPS**





#### **ACCESSORIES**





710267 -Emergency Kit Module (LA11149)

# Ø390mm

115mm

**DIMENSIONS** 





Output and lamp life stated are maximum 'up to' figures achieved. Operating temperature -30°C to +40°C



(LA10175)



### M 330x110mm

280x100mm

# RENZO MODULAR SYSTEM



CCT Technology Module Standard on all 3 sizes in the



**Emergency Kit Module** 

390x115mm







#### **RENZO - FLEXIBLE PLUG+PLAY MODULAR SYSTEM**

MEGAMAN® RENZO consists of 3 unique MEGAMAN® luminaire design elements, Modular System, Switching CCT and Selectable lumen output; together with 3 different sizes, enables to provide ideal solution for different environment and functions. Plug-and-play modular system design enables wholesalers, installers or even end users' in-situ installation according to their needs, such as mircowave motion sensor and emergency kit.

To find out more about the RENZO Modular System