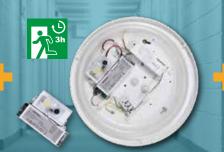

# RENZO MODULAR SYSTEM

CCT Technology Module Standard on all 3 sizes in the

**Emergency Kit Module** 

390x115mm

#### **RENZO - FLEXIBLE PLUG+PLAY MODULAR SYSTEM**

MEGAMAN® RENZO consists of 3 unique MEGAMAN® luminaire design elements, Modular System, Switching CCT and Selectable lumen output; together with 3 different sizes, enables to provide ideal solution for different environment and functions. Plug-and-play modular system design enables wholesalers, installers or even end users' in-situ installation according to their needs, such as mircowave motion sensor and emergency kit.

**Microwave Motion Sensor** (optional)