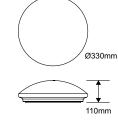

# Ø390mm

115mm

**DIMENSIONS** 

Output and lamp life stated are maximum 'up to' figures achieved. Operating temperature -30°C to +40°C

(LA10175)

### M 330x110mm

280x100mm