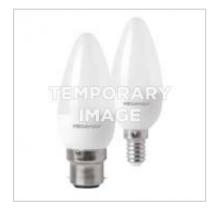

Megaman's LED Opal candle is suitable for a wide variety of applications such as chandeliers, wall lights and other decorative fittings. These new smooth dimming lamps have an even light distribution with 330° illumination and a near perfect natural light and maximum richness of colour up to Ra95 colour rendering. Available in both 2800K and 4000K colour temperatures and a range of different lamp bases.

## 5.5W OPAL CANDLE Dimming ECONOMY LED 4000K B22

| Product Code               | 142558                                            |
|----------------------------|---------------------------------------------------|
| International Model Number | LC0405.5dR9                                       |
| Description                | 5.5W OPAL CANDLE Dimming<br>ECONOMY LED 4000K B22 |
| Watts                      | 5.5W                                              |
| Lamp Base                  | B22                                               |
| Hrs Lamp Life (max)        | 25,000                                            |
| Colour Temp                | 4000K                                             |
| CRI                        | 90                                                |
| Lumens (lm)                | 470                                               |
| Dimming                    | Yes                                               |
| Dimensions (L x Dia mm)    | 105x37                                            |
| Weight (g)                 | 33                                                |
| Energy Class               | A+                                                |
| Operating Temperature      | -30 C to +40 C                                    |