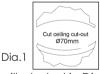

## INSTALLATION INSTRUCTIONS

We recommend that a sample hole is cut in some scrap material to familiarise yourself with the installation.

Once you are completely satisfied, locate the areas suitable to install these luminaires. Cut a suitable round hole in the ceiling (cut-out hole size is 70mm (see Dia.1) and ensure there is sufficient space in the ceiling void without infringing on joist, water pipes or electrical cables.

## **TECHNICAL INFORMATION**

| Rated Voltage: | 230V~50Hz                           |
|----------------|-------------------------------------|
| Cut Out:       | 70mm                                |
| Dimensions:    | H106.5 x W85mm x L130mm             |
| Class:         | I                                   |
| Terminals:     | Earth/Neutral/Live/Loop in Loop out |
| IP Rating:     | IP65 - from front when installed    |
|                | IP20 - from back of fitting         |
| Lamp Type:     | Max Wattage 50W - GU10              |
| Warranty:      | 3 Year                              |
| Conforms To:   | BS 476-21, EN60598-2-2              |
|                | Building Regulation Compliant to    |
|                | Part B, C & E                       |