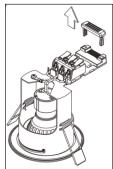

Fit this product as illustrated in Diagrams 2 to 8. Connect this product to a mains 230V supply only. Connect the brown feed wire to "L", connect the blue feed wire to "N". Connect the earth wire to the earth terminal (ensure earth wire is sleeved green/yellow).

Dia.2

Dia.3

Dia.4

Dia.5

Dia.6

Not suitable for covering with insulation material

Not suitable for direct

mounting on normally flammable surfaces