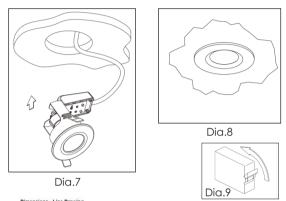

Fit this product as illustrated in Diagrams 2 to 8. Connect this product to a mains 230V supply only. Connect the brown feed wire to "L", connect the blue feed wire to "N". Connect the earth wire to the earth terminal (ensure earth wire is sleeved green/yellow).

Dia.2

Dia.3

Dia.4

Dia.5

Dia.6

Not suitable for covering with insulation material

Not suitable for direct

mounting on normally flammable surfaces