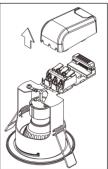

Fit this product as illustrated in Diagrams 2 to 8. Connect this product to a mains 230V supply only. Connect the brown feed wire to "L", connect the blue feed wire to "N". Connect the earth wire to the earth terminal (ensure earth wire is sleeved green/yellow).

Dia.2

Dia.3

Dia.4

Dia.5

Dia.6

Not suitable for covering with insulation material

Not suitable for direct

mounting on normally flammable surfaces