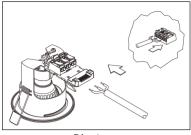

Fit this product as illustrated in Diagrams 2 to 8. Connect this product to a mains 230V supply only. Connect the brown feed wire to "L", connect the blue feed wire to "N". Connect the earth wire to the earth terminal (ensure earth wire is sleeved green/yellow).

Dia.2

Dia.3

Dia.4

Dia.5

Dia.6

Not suitable for covering with insulation material

Not suitable for direct

mounting on normally flammable surfaces