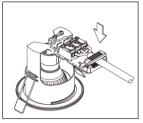

Fit this product as illustrated in Diagrams 2 to 8. Connect this product to a mains 230V supply only. Connect the brown feed wire to "L", connect the blue feed wire to "N". Connect the earth wire to the earth terminal (ensure earth wire is sleeved green/yellow).

Dia.2

Dia.3

Dia.4

Dia.5

Dia.6

Not suitable for covering with insulation material

Not suitable for direct

mounting on normally flammable surfaces