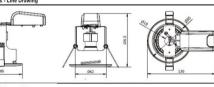

## **TECHNICAL INFORMATION**

| Rated Voltage: | 230V~50Hz                           |
|----------------|-------------------------------------|
| Cut Out:       | 70mm                                |
| Dimensions:    | H106.5 x W85mm x L130mm             |
| Class:         | I                                   |
| Terminals:     | Earth/Neutral/Live/Loop in Loop out |
| IP Rating:     | IP65 - from front when installed    |
|                | IP20 - from back of fitting         |
| Lamp Type:     | Max Wattage 50W - GU10              |
| Warranty:      | 3 Year                              |
| Conforms To:   | BS 476-21, EN60598-2-2              |
|                | Building Regulation Compliant to    |
|                | Part B, C & E                       |