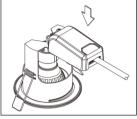

Fit this product as illustrated in Diagrams 2 to 8. Connect this product to a mains 230V supply only. Connect the brown feed wire to "L", connect the blue feed wire to "N". Connect the earth wire to the earth terminal (ensure earth wire is sleeved green/yellow).

Dia.2

Dia.3

Dia.4

Dia.5

Dia.6

Not suitable for covering with insulation material

Not suitable for direct

mounting on normally flammable surfaces