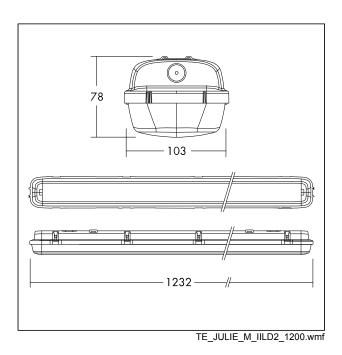

Body: polycarbonate Diffuser: opal polycarbonate (UV stabilised) Brackets: stainless steel Complete with 4000K LED, 4000lm. Class I electrical, IP65, IK08. Weight: 1.5 kg