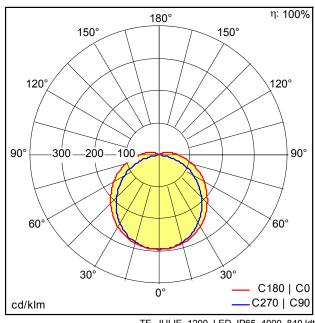

## **Light Distribution**

TE\_JULIE\_1200\_LED\_IP65\_4000\_840.ldt

THORNES

96665577

STD - standard

- Light Source: LED
- Luminaire luminous flux\*: 4000 lm
- Luminaire efficacy\*: 100 Im/W
- Colour Rendering Index min.: 80
- Correlated colour temperature\*: 4000 Kelvin
- Chromaticity tolerance (initial MacAdam)\*: 4
- Rated median useful life\*: 50000h L70 at 25°C
- · Ballast: 1x LED Con
- Luminaire input power\*: 40 W Lambda = 0.9