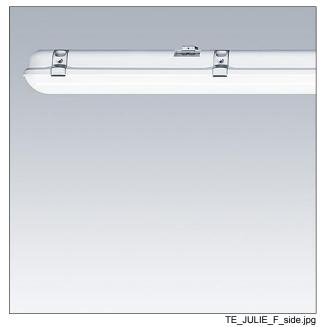

## Moisture-proof diffuser luminaire

An IP65 rated LED luminaire for high quality low energy lighting in wet, dusty environments. High quality opal polycarbonate (UV stabilised) diffuser ensures uniform lighting without visible spots. High efficacy, up to 50% energy saving compared with T8 fluorescent. The traditional design gives an aesthetically pleasing appearance - ideal for point for point replacement on refurbishment projects.

Body: polycarbonate Diffuser: opal polycarbonate (UV stabilised) Brackets: stainless steel Complete with 4000K LED, 4000lm. Class I electrical, IP65, IK08. Weight: 1.5 kg