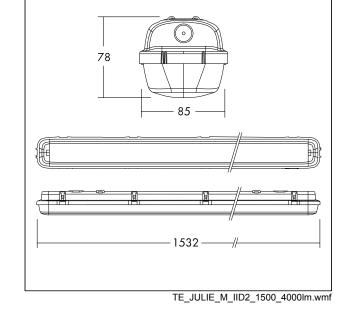

3h emergency light. Body: polycarbonate Diffuser: opal polycarbonate (UV stabilised) Brackets: stainless steel Complete with 4000K LED, 4000lm. Class I electrical, IP65, IK08. Weight: 1.96 kg

THORNES

96628397