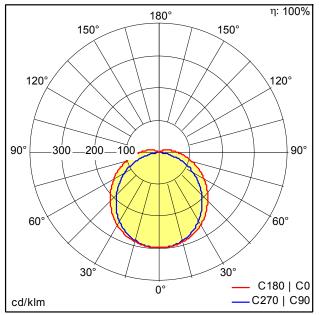

## Light Distribution

TE\_JULIE\_1500\_LED\_IP65\_4000\_840\_E3e.ldt

- · Light Source: LED
- Luminaire luminous flux\*: 474 lm
- Luminaire efficacy\*: 119 Im/W
- Colour Rendering Index min.: 80
- Chromaticity tolerance (initial MacAdam)\*: 4
- Rated median useful life\*:
- 50000h L70 at 25°C Ballast: 1x LED\_Con
- Luminaire input power\*: 4 W