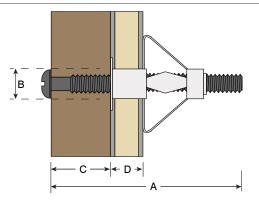

### Dimensions

| Length (A)                 | 45mm   |
|----------------------------|--------|
| Drill Size (B)             | 9mm    |
| Max. Fixture Thickness (C) | 12mm   |
| Plasterboard Thickness (D) | 8-15mm |
| Thread Size                | M5     |