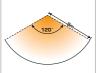

Security bulkhead constructed from impact resistant polycarbonate

Delivering 88lm/W

IP65 rated

IK06 rated impact resistance

PIR sensor 120° detection beam range up to 5m

Adjustable light detector from 0 to 350 lux