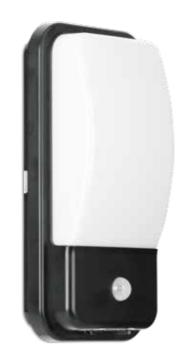

Security bulkhead constructed from impact resistant polycarbonate

Delivering 88lm/W

IP65 rated

IK06 rated impact resistance

PIR sensor 120° detection beam range up to 5m

Adjustable light detector from 0 to 350 lux

3 Year Warranty

L70 25,000hrs

PIR sensing as standard

Black or White finish options

**EN-BH10PIR** 

(L) 300mm Length (W) 150mm Width

(P) 84mm Projection