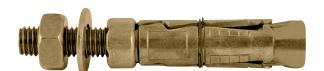

# **Technical Specification**

Product Code: CC-04141 Description: M6 x 115mm Projecting Anchors Bolts

## **Additional Information**

Good for installing radiator brackets, ducting, trunking, partitions & overhead objects. Suitable for use with solid brick work, masonry or concrete.