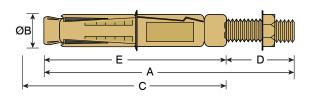

#### **Dimensions**

| Length (A)              | 115mm |
|-------------------------|-------|
| Drill Size (B)          | 10mm  |
| Minimum Drill Depth (C) | 55mm  |
| Max. Fixture Depth (D)  | 60mm  |
| Embedment Depth (E)     | 60mm  |
| Thread Size             | M6    |