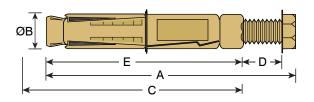

#### **Dimensions**

| Length (A)              | 80mm |
|-------------------------|------|
| Drill Size (B)          | 16mm |
| Minimum Drill Depth (C) | 80mm |
| Max. Fixture Depth (D)  | 20mm |
| Embedment Depth (E)     | 60mm |
| Thread Size             | M10  |