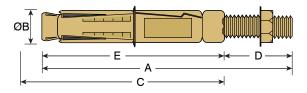

# Dimensions

| Length (A)              | 125mm |
|-------------------------|-------|
| Drill Size (B)          | 14mm  |
| Minimum Drill Depth (C) | 70mm  |
| Max. Fixture Depth (D)  | 60mm  |
| Embedment Depth (E)     | 60mm  |
| Thread Size             | M8    |