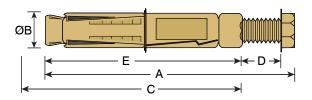

#### **Dimensions**

| Length (A)              | 60mm |
|-------------------------|------|
| Drill Size (B)          | 12mm |
| Minimum Drill Depth (C) | 55mm |
| Max. Fixture Depth (D)  | 10mm |
| Embedment Depth (E)     | 50mm |
| Thread Size             | M6   |