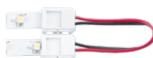

## EN-ST100B

### EN-ST100C

| Cat. No.     | Description                                  | Metres per driver |
|--------------|----------------------------------------------|-------------------|
| LED Drivers  |                                              |                   |
| AU-LED1012CV | 10W Non-Dimmable 12V Constant Voltage Driver | 1m                |
| AU-LED2512CV | 25W Non-Dimmable 12V Constant Voltage Driver | 5m                |
| EN-LED7512   | 75W Non-Dimmable 12V Constant Voltage Driver | 10m               |