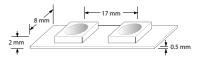

Single colour flexible LED strip with 3M™ self adhesive backing

Cut points every 50mm for maximum flexibility

Beam angle of 120° and 17mm between LEDs, 60 LEDs per metre

Voltage drop of 4V per 10m and maximum run of 10m