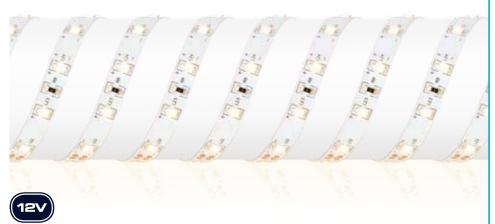

Single colour flexible LED strip with 3M™ self adhesive backing

Cut points every 50mm for maximum flexibility

Beam angle of 120° and 17mm between LEDs, 60 LEDs per metre

Voltage drop of 4V per 10m and maximum run of 10m

For runs over 10m individual lengths should be connected in parallel

Reel length 30m

| Cat. No.     | Watts/m | No. of LEDs/m | Colour | lm/m  |
|--------------|---------|---------------|--------|-------|
| EN-ST100/30  | 4.8W    | 60            | 3000K  | 480lm |
| EN-ST100/40  | 4.8W    | 60            | 4000K  | 515lm |
| EN-ST100/60  | 4.8W    | 60            | 6300K  | 540lm |
| EN-ST100/BLU | 4.8W    | 60            | Blue   | -     |

L70 35,000hrs

3000K, 4000K, 6300K & Blue colour options