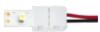

gths should be connected in parallel

Reel length 30m



| Cat. No.     | Watts/m | No. of LEDs/m | Colour | lm/m  |
|--------------|---------|---------------|--------|-------|
| EN-ST100/30  | 4.8W    | 60            | 3000K  | 480lm |
| EN-ST100/40  | 4.8W    | 60            | 4000K  | 515lm |
| EN-ST100/60  | 4.8W    | 60            | 6300K  | 540lm |
| EN-ST100/BLU | 4.8W    | 60            | Blue   | -     |

Accessories

EN-ST100A LEDLine™ PRO Single Colour Strip Connector EN-ST100B LEDLine™ PRO Single Colour Wired Strip Connector

LEDLine™ PRO Single Colour Inter-Connection Strip Connector EN-ST100C

3 Year Warranty

L70 35,000hrs

3000K, 4000K, 6300K & Blue colour options





## .control



12/24V Inline Controller see pg.43



On/Off Relay see pg.47

# EN-ST100A



## EN-ST100B



### EN-ST100C



| Cat. No.     | Description                                  | Metres per driver |
|--------------|----------------------------------------------|-------------------|
| LED Drivers  |                                              |                   |
| AU-LED1012CV | 10W Non-Dimmable 12V Constant Voltage Driver | 1m                |
| AU-LED2512CV | 25W Non-Dimmable 12V Constant Voltage Driver | 5m                |
| EN-LED7512   | 75W Non-Dimmable 12V Constant Voltage Driver | 10m               |

75W Triac Dimmable 12V Constant Voltage Driver

10m

For alternative lengths see pg.245



EN-LEDD7512