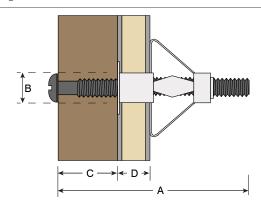

#### **Dimensions**

| Length (A)                 | 45mm   |
|----------------------------|--------|
| Drill Size (B)             | 10mm   |
| Max. Fixture Thickness (C) | 17mm   |
| Plasterboard Thickness (D) | 8-15mm |
| Thread Size                | M6     |