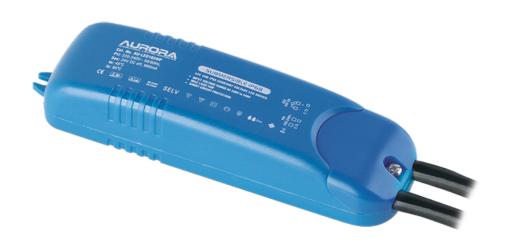

## **Product Features:**

- For the supply of low voltage LED lamps
- 24V DC output
- IP68 rated suitable for use in pond/freshwater pool & outdoor LED lighting
- Protected against submersion in water (up to 2m)
- Overload Protection
- Short circuit protection
- Thermal Protection
- Pre-wired 1m primary lead
- 0.5m secondary lead
- 1.0kV SURGE PROTECTION EN 61547
- Safety compliance EN 61347
- EMC compliance EN 55015, EN 61000, EN 61547
- Non-dimmable
- Parallel wiring only
- 3 Year Warranty see www.auroralighting.com for details

## **Product Specs:**

| Input Voltage | 100~264V AC | Width (mm)  | 36    |
|---------------|-------------|-------------|-------|
| Length (mm)   | 118         | Weight (Kg) | 0.233 |