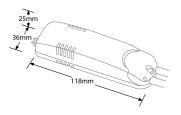

## **Product Specs:**

| Input Voltage | 100~264V AC | Width (mm)  | 36    |
|---------------|-------------|-------------|-------|
| Length (mm)   | 118         | Weight (Kg) | 0.233 |