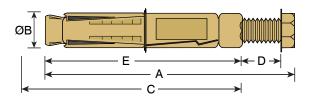

#### **Dimensions**

| Length (A)              | 80mm |
|-------------------------|------|
| Drill Size (B)          | 14mm |
| Minimum Drill Depth (C) | 70mm |
| Max. Fixture Depth (D)  | 25mm |
| Embedment Depth (E)     | 55mm |
| Thread Size             | M8   |