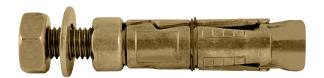

# **Technical Specification**

Product Code: CC-04133

**Description:** M8 x 80mm Anchor Bolts