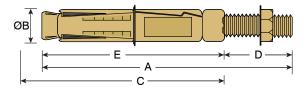

# Dimensions

| Length (A)              | 135mm |
|-------------------------|-------|
| Drill Size (B)          | 16mm  |
| Minimum Drill Depth (C) | 80mm  |
| Max. Fixture Depth (D)  | 60mm  |
| Embedment Depth (E)     | 60mm  |
| Thread Size             | M10   |