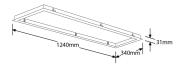

## **Product Specs:**

| Lamp Base         | None  | Width (mm)         | 340         |
|-------------------|-------|--------------------|-------------|
| Length (mm)       | 1240  | Height (mm)        | 31          |
| Weight (Kg)       | 0.940 | Cutout Length (mm) | 1220        |
| Cutout Width (mm) | 320   | Product Type       | Accessories |