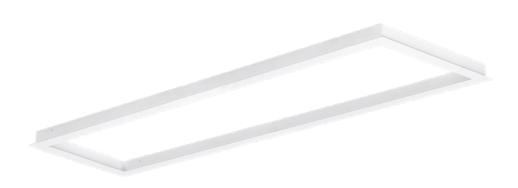

Product Description:

1200 x 300mm Panel Recess Mount

Ceiling Recess Mount for 1200x300mm LED Panel. Suitable for flush installation of LED Panels in plasterboard ceilings.

| SKU Code    | Finish Colour |  |
|-------------|---------------|--|
| EN-CRM1230A | White         |  |
|             |               |  |