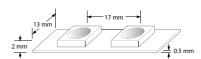

24V RGBW Super Bright LED Strip

High density RGBW colour changing flexible LED strip with self adhesive backing

Cut points every 100mm for maximum flexibility

Beam angle of 120° and 17mm between LEDs, 60 LEDs per metre

Programmable settings including static colours, colour changing and pure white modes

For runs over 5m individual lengths should be connected in parallel

Reel length of 5m

| Cat. No.        | Watts/m | No. of LEDs/m | Colour | lm/m   |
|-----------------|---------|---------------|--------|--------|
| EN-ST424RGBW/30 | 19.2W   | 60            | 3000K  | 1440lm |
| FN-ST424RGBW/40 | 19.2W   | 60            | 4000K  | 1440lm |