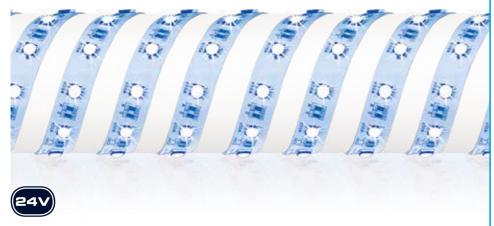

24V RGBW Super Bright LED Strip

High density RGBW colour changing flexible LED strip with self adhesive backing

Cut points every 100mm for maximum flexibility

Beam angle of 120° and 17mm between LEDs, 60 LEDs per metre

Programmable settings including static colours, colour changing and pure white modes

For runs over 5m individual lengths should be connected in parallel

Reel length of 5m

| Cat. No.        | Watts/m | No. of LEDs/m | Colour | lm/m   |
|-----------------|---------|---------------|--------|--------|
| EN-ST424RGBW/30 | 19.2W   | 60            | 3000K  | 1440lm |
| FN-ST424RGBW/40 | 19.2W   | 60            | 4000K  | 1440lm |