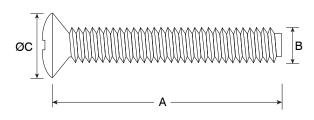

#### **Dimensions**

| Length (A)        | 25mm |
|-------------------|------|
| Thread Size (B)   | M3.5 |
| Head Diameter (C) | 6mm  |