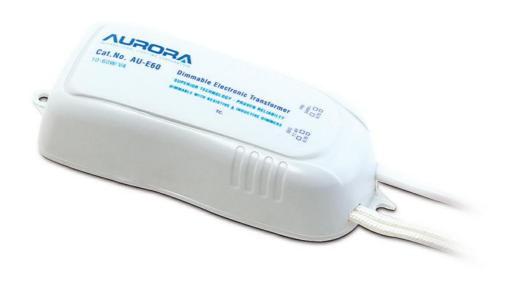

## Product Features:

- Fully dimmable with resistive & inductive dimmers
- Short circuit and overload protection
- 1.0kV SURGE PROTECTION -EN 61547
- Pre-wired with 30cm primary
- 30cm heat resistant secondary leads
- Safety compliance EN 61347
- EMC compliance EN 55015, EN 61000, EN 61547
- NOTE: Maximum cable length from transformer to the furthest lamp is 2m
- 5 Year Warranty see www.auroralighting.com for details