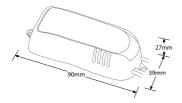

## **Product Specs:**

| Input Voltage | 220~250V AC | Width (mm)  | 39    |
|---------------|-------------|-------------|-------|
| Length (mm)   | 90          | Weight (Kg) | 0.088 |