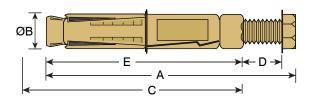

#### **Dimensions**

| Length (A)              | 90mm |
|-------------------------|------|
| Drill Size (B)          | 16mm |
| Minimum Drill Depth (C) | 60mm |
| Max. Fixture Depth (D)  | 25mm |
| Embedment Depth (E)     | 60mm |
| Thread Size             | M10  |