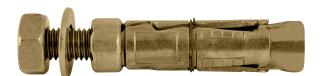

# **Technical Specification**

Product Code: CC-04136

**Description:** M10 x 90mm Anchor Bolts

#### **Dimensions**

| Length (A)              | 90mm |
|-------------------------|------|
| Drill Size (B)          | 16mm |
| Minimum Drill Depth (C) | 60mm |
| Max. Fixture Depth (D)  | 25mm |
| Embedment Depth (E)     | 60mm |
| Thread Size             | M10  |

## **Additional Information**

Good for installing garage doors, gate posts, steel work and heavy equipment. Suitable for brickwork, masonry or concrete.