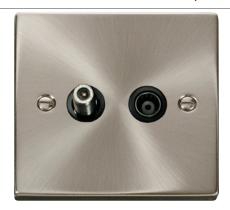

## **Technical Specification**

Product Code: VPSC157BK Description: Isolated Satellite & Isolated Coaxial Outlet

Representative Image

## **General Information**

Dimensions 88mm (W) x 88mm (H) x 8mm (D)

Dimensions With Gasket 91mm (W) x 91mm (H) x 9mm (D)

Plate Design & Finish Victorian Satin Chrome

Insert & Gasket Colour Black

Materials Front Plate: Stainless Steel

Insert: Urea

Earth Plate: Mild Steel Terminals: Brass Gasket: Nylon

Plate Fixing Centres 60.3mm

Shielded No

Ingress Protection IP20

Back Box Depth 16mm Minimum

Operational Temperature -5°C to +40°C

Warranty 10 Years, 1 Year Electronics