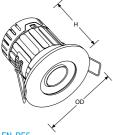

Smart Rotary Dimmer

Triac Inline Dimmer See pg.41

EN-DE5

(H) 69mm Height

(OD) 78mm Overall (Ø)

EN-DE52

(H) 90mm Height (OD) 88mm Overall (Ø)