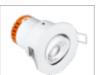

## LED Fixed/Adjustable Fire Rated Downlights

Sparkling, low glare, multifaceted EnFiniti™ lens

Delivering up to 98lm/W

Slim, interchangeable IP65 bezels (fixed version) provide a sleek finish

IP20 bezel included for adjustable

Tested in 30, 60 and 90 minute solid timber joist fire rated ceilings<sup>†</sup>

Fixed IP65

Adjustable

AIR leakage (excluding

| Cat. No.                                                  | Watts | Colour | Lumens | lm/W | Beam | Cutout [Ø] |
|-----------------------------------------------------------|-------|--------|--------|------|------|------------|
| E5™ Triac Dimmable Fixed (IP65 when used with IP65 Bezel) |       |        |        |      |      |            |
| EN-DE5/30                                                 | 4.5W  | 3000K  | 400lm  | 89   | 60°  | 65mm       |
| EN-DE5/40                                                 | 4.5W  | 4000K  | 420lm  | 93   | 60°  | 65mm       |
| E5™ Triac Dimmable Adjustable                             |       |        |        |      |      |            |
| EN-DE52*/30                                               | 4.5W  | 3000K  | 420lm  | 93   | 60°  | 75mm       |
| EN-DE52*/40                                               | 4.5W  | 4000K  | 440lm  | 98   | 60°  | 75mm       |
|                                                           |       |        |        |      |      |            |