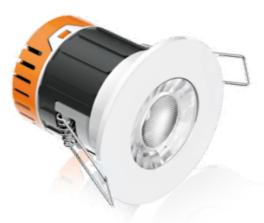

## LED Fixed/Adjustable Fire Rated Downlights

Sparkling, low glare, multifaceted EnFiniti™ lens

Delivering up to 98lm/W

Slim, interchangeable IP65 bezels (fixed version) provide a sleek finish

IP20 bezel included for adjustable

Integrated driver with new push fit loop in/out terminals suitable for use with solid or stranded cable for easy installation

Fibre based insulation coverable - up to 300mm

60° beam angle for uniform light distribution

Tested in 30, 60 and 90 minute solid timber joist fire rated ceilings<sup>†</sup>

Fixed IP65

Adjustable

AIR leakage (excluding

| Cat. No.                                                  | Watts | Colour | Lumens | lm/W | Beam | Cutout [Ø] |
|-----------------------------------------------------------|-------|--------|--------|------|------|------------|
| E5™ Triac Dimmable Fixed (IP65 when used with IP65 Bezel) |       |        |        |      |      |            |
| EN-DE5/30                                                 | 4.5W  | 3000K  | 400lm  | 89   | 60°  | 65mm       |
| EN-DE5/40                                                 | 4.5W  | 4000K  | 420lm  | 93   | 60°  | 65mm       |
| E5™ Triac Dimmable Adjustable                             |       |        |        |      |      |            |
| EN-DE52*/30                                               | 4.5W  | 3000K  | 420lm  | 93   | 60°  | 75mm       |
| EN-DE52*/40                                               | 4.5W  | 4000K  | 440lm  | 98   | 60°  | 75mm       |
|                                                           |       |        |        |      |      |            |