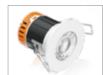

## LED Fixed/Adjustable Fire Rated Downlights

Sparkling, low glare, multifaceted EnFiniti™ lens

Delivering up to 98lm/W

Slim, interchangeable IP65 bezels (fixed version) provide a sleek finish

IP20 bezel included for adjustable

Tested in 30, 60 and 90 minute solid timber joist fire rated ceilings<sup>†</sup>

Fixed IP65

Adjustable

AIR leakage (excluding

| Cat. No.                                                  | Watts | Colour | Lumens | lm/W | Beam | Cutout [Ø] |
|-----------------------------------------------------------|-------|--------|--------|------|------|------------|
| E5™ Triac Dimmable Fixed (IP65 when used with IP65 Bezel) |       |        |        |      |      |            |
| EN-DE5/30                                                 | 4.5W  | 3000K  | 400lm  | 89   | 60°  | 65mm       |
| EN-DE5/40                                                 | 4.5W  | 4000K  | 420lm  | 93   | 60°  | 65mm       |
| E5™ Triac Dimmable Adjustable                             |       |        |        |      |      |            |
| EN-DE52*/30                                               | 4.5W  | 3000K  | 420lm  | 93   | 60°  | 75mm       |
| EN-DE52*/40                                               | 4.5W  | 4000K  | 440lm  | 98   | 60°  | 75mm       |
|                                                           |       |        |        |      |      |            |