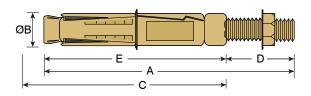

#### **Dimensions**

| Length (A)              | 155mm |
|-------------------------|-------|
| Drill Size (B)          | 16mm  |
| Minimum Drill Depth (C) | 80mm  |
| Max. Fixture Depth (D)  | 60mm  |
| Embedment Depth (E)     | 80mm  |
| Thread Size             | M10   |