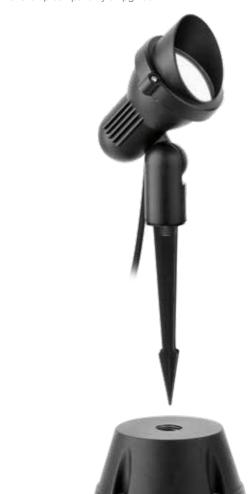

## S-Lite\* IP65 Spike Light

Die-cast aluminium fitting (not suitable for coastal applications)

IP65 rated

270° vertical adjustment

Removable cowl

Supplied with spike

Mounting base available sold separately

Pre-wired with 1 metre of rubber cable

For use with GU10 lamps - lamps not included

**Standard** Lamp options See pg.113

See luminaire lamp compatibility on pg.259

Cat. No. Input EN-SL1 240V

Accessories

EN-SLM S-Lite™ Spike Light Mounting Base

## EN-SL1

(L) 153mm Length

(OD) 90mm Overall Ø

(SL) 73mm Stem Length (SP) 210mm Spike Length)

**EN-SLM** 

(H) 47mm Height

(OD) 97mm Overall Ø