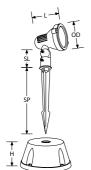

## EN-SL1

(L) 153mm Length

(OD) 90mm Overall Ø

(SL) 73mm Stem Length (SP) 210mm Spike Length)

**EN-SLM** 

(H) 47mm Height

(OD) 97mm Overall Ø