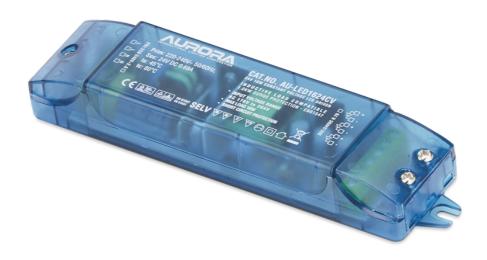

| SKU Code     | Wattage |
|--------------|---------|
| AU-LED1624CV | 16      |

Line Drawing Polar Curve Color

## **Product Features:**

- Registered Community Design 001886730
- For the supply of low voltage LED lamps
- Short circuit protection
- Thermal protection
- 24V DC output
- 1.0kV SURGE PROTECTION
- Secondary wiring terminals 3 outputs
- Loop-in, loop-out primary wiring terminals
- Integrated earth terminal for earth continuity
- No junction box required
- Non-dimmable
- Parallel wiring only
- 3 Year guarantee

## Product Specs:

| Input Voltage | 220~240V AC | Width (mm)  | 38    |
|---------------|-------------|-------------|-------|
| Length (mm)   | 156         | Weight (Kg) | 0.094 |