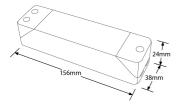

## Product Specs:

| Input Voltage | 220~240V AC | Width (mm)  | 38    |
|---------------|-------------|-------------|-------|
| Length (mm)   | 156         | Weight (Kg) | 0.094 |