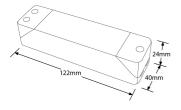

## **Product Specs:**

| Input Voltage | 100~264V AC | Width (mm)  | 40    |
|---------------|-------------|-------------|-------|
| Length (mm)   | 122         | Weight (Kg) | 0.078 |