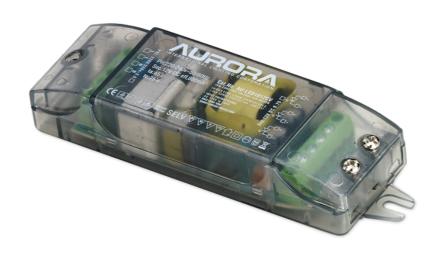

## **Product Features:**

- Registered Community Design 001886730
- For the supply of low voltage LED lamps
- 12V DC output
- Overload protection
- Short circuit protection
- Thermal protection
- Secondary wiring terminals 3 outputs
- Loop-in, loop-out primary wiring terminals
- Integrated earth terminal for earth continuity
- No junction box required
- 1.0kV SURGE PROTECTION EN 61547
- Safety compliance EN 61347
- EMC compliance EN 55015, EN 61000, EN 61547
- Non-dimmable
- Parallel wiring only
- 3 Year Warranty see www.auroralighting.com for details

## **Product Specs:**

| Input Voltage | 100~264V AC | Width (mm)  | 40    |
|---------------|-------------|-------------|-------|
| Length (mm)   | 122         | Weight (Kg) | 0.078 |