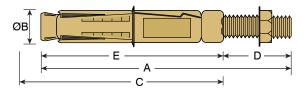

# Dimensions

| Length (A)              | 175mm |
|-------------------------|-------|
| Drill Size (B)          | 16mm  |
| Minimum Drill Depth (C) | 80mm  |
| Max. Fixture Depth (D)  | 100mm |
| Embedment Depth (E)     | 100mm |
| Thread Size             | M10   |
|                         |       |