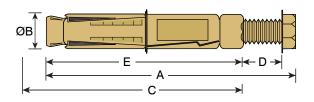

#### **Dimensions**

| Length (A)              | 125mm |
|-------------------------|-------|
| Drill Size (B)          | 16mm  |
| Minimum Drill Depth (C) | 80mm  |
| Max. Fixture Depth (D)  | 60mm  |
| Embedment Depth (E)     | 65mm  |
| Thread Size             | M10   |