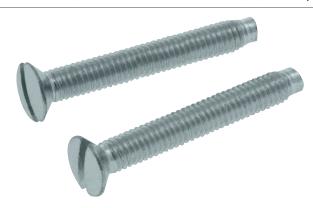

# **Technical Specification**

Product Code: QRCSM35x75 Description: M3.5 x 75mm Raised Countersunk Machine Screws

#### **General Information**

Head Type | Slotted Raised Countersunk