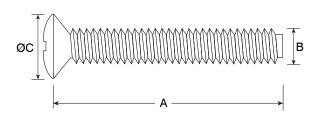

#### **Dimensions**

| Length (A)        | 75mm |
|-------------------|------|
| Thread Size (B)   | M3.5 |
| Head Diameter (C) | 6mm  |