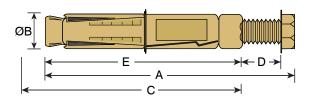

#### **Dimensions**

| Length (A)              | 95mm |
|-------------------------|------|
| Drill Size (B)          | 14mm |
| Minimum Drill Depth (C) | 70mm |
| Max. Fixture Depth (D)  | 40mm |
| Embedment Depth (E)     | 45mm |
| Thread Size             | M8   |