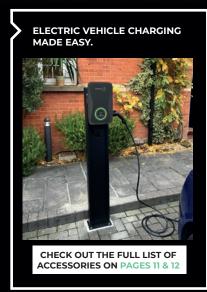

# Floor Stands.

Your EV Charger is not limited to being wall mounted. With the Project EV Floor Stands you can safely mount your charger to our secure posts.

### **Pole Floor Stand EVA-S**

Want an electric vehicle charger but don't have a suitable wall to mount a unit on?

No problem, get a yourself an EV mounting pole. The EV-FLRSTAND is suitable for EVA-07S and EVA-22S models, it allows the ability to floor mount your charger