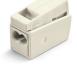

# Lighting Connectors / 2.5mm<sup>2</sup> / 24A

| * Both sides of the 224-201 connector allows for |
|--------------------------------------------------|
| 0.5 - 2.5mm <sup>2</sup> colid & fine-etranded   |

| 224 Series - 2.5mm²                                                                                |               |
|----------------------------------------------------------------------------------------------------|---------------|
| Technical Data                                                                                     |               |
| □ Installation side 1 - 2.5mm² solid □ Lighting side 0.5 - 2.5mm² strand 400 V/4 kV/2 fine-st 24 A | led<br>randed |
| 9 - 11 mm                                                                                          |               |
| *P.H. : 1. (H. 004.004                                                                             |               |

■Lighting side

**Operating** 

1. Strip both conductors 9 - 11mm. 2. Insert the solid conductor fully into the installation side.

3. To connect the lighting side squeeze together the housing and insert the conductor fully, then release to complete the connection.