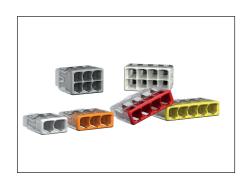

### 2773 Series

## Push-In Connectors / 4mm<sup>2</sup> / 32A

| 2773 Series -                                                                            | - 4mm² |  |
|------------------------------------------------------------------------------------------|--------|--|
| Technical Data                                                                           |        |  |
| 0.75 - 4mm <sup>2</sup> solid<br>1.5 - 4mm <sup>2</sup> stranded<br>450 V/4 kV/2<br>32 A |        |  |
| 13 mm 🖂                                                                                  |        |  |

| Description.        | Item No.      | Box Unit. |
|---------------------|---------------|-----------|
| transparent housing | - colour code | d cover   |
| 2-conductor         | 2773-402      | 120       |
| 3-conductor         | 2773-403      | 100       |
| 4-conductor         | 2773-404      | 80        |
| 5-conductor         | 2773-405      | 60        |
| 6-conductor         | 2773-406      | 50        |
| 08-conductor        | 2773-408      | 40        |
| Accessories         |               |           |
| Mounting Carrier    | 2773-500      | 10        |