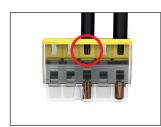

#### **Operating**

1. Strip the conductor

2. Insert the stripped conductor until it hits the back stop!

3. The transparent housing shows if conductors are fully inserted.

4. Romoval: Hold solid conductor to be removed and twist alternately left and right while pulling the connector. Stranded wire: simply cut the wire close to the connector entry, strip it and insert into a new connector.