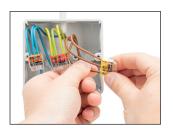

#### **Operating**

1. Strip the conductor

2. Insert the stripped conductor until it hits the back stop!

3. The transparent housing shows if conductors are fully inserted.

4. Romoval: Hold solid conductor to be removed and twist alternately left and right while pulling the connector. Stranded wire: simply cut the wire close to the connector entry, strip it and insert into a new connector.