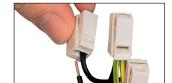

#### **Operating**

1. Strip the conductor

2. Insert the stripped conductor until it hits the back stop!

3. The transparent housing shows if conductors are fully inserted.

4. Romoval: Hold solid conductor to be removed and twist alternately left and right while pulling the connector. Stranded wire: simply cut the wire close to the connector entry, strip it and insert into a new connector.