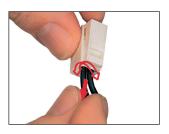

#### **Operating**

1. Strip the conductor

2. Insert the stripped conductor until it hits the back stop!

3. The transparent housing shows if conductors are fully inserted.

4. Romoval: Hold solid conductor to be removed and twist alternately left and right while pulling the connector. Stranded wire: simply cut the wire close to the connector entry, strip it and insert into a new connector.