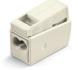

# Lighting Connectors / 2.5mm<sup>2</sup> / 24A

| * Both sides of the 224-201 connector allows for |
|--------------------------------------------------|
| 0.5 - 2.5mm <sup>2</sup> colid & fine-etranded   |

| 224 Series - 2.5mm²                                                                                |               |
|----------------------------------------------------------------------------------------------------|---------------|
| Technical Data                                                                                     |               |
| □ Installation side 1 - 2.5mm² solid □ Lighting side 0.5 - 2.5mm² strand 400 V/4 kV/2 fine-st 24 A | led<br>randed |
| 9 - 11 mm                                                                                          |               |
| *P.H. : 1. (H. 004.004                                                                             |               |

■Lighting side

**Operating** 

1. Strip both conductors 9 - 11mm. 2. Insert the solid conductor fully into the installation side.

3. To connect the lighting side squeeze together the housing and insert the conductor fully, then release to complete the connection.