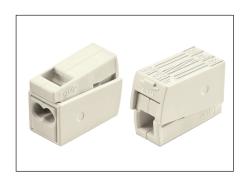

| Description.        | Item No.      | Box Unit. |
|---------------------|---------------|-----------|
| transparent housing | - colour code | d cover   |
| 2-conductor         | 2773-402      | 120       |
| 3-conductor         | 2773-403      | 100       |
| 4-conductor         | 2773-404      | 80        |
| 5-conductor         | 2773-405      | 60        |
| 6-conductor         | 2773-406      | 50        |
| 08-conductor        | 2773-408      | 40        |
| Accessories         |               |           |
| Mounting Carrier    | 2773-500      | 10        |