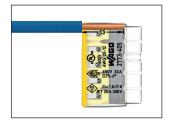

### 2773 Series

## Push-In Connectors / 4mm<sup>2</sup> / 32A

| 2773 Series -                                                                            | - 4mm² |  |
|------------------------------------------------------------------------------------------|--------|--|
| Technical Data                                                                           |        |  |
| 0.75 - 4mm <sup>2</sup> solid<br>1.5 - 4mm <sup>2</sup> stranded<br>450 V/4 kV/2<br>32 A |        |  |
| 13 mm 🖂                                                                                  |        |  |

| Description.        | Item No.      | Box Unit. |
|---------------------|---------------|-----------|
| transparent housing | - colour code | d cover   |
| 2-conductor         | 2773-402      | 120       |
| 3-conductor         | 2773-403      | 100       |
| 4-conductor         | 2773-404      | 80        |
| 5-conductor         | 2773-405      | 60        |
| 6-conductor         | 2773-406      | 50        |
| 08-conductor        | 2773-408      | 40        |
| Accessories         |               |           |
| Mounting Carrier    | 2773-500      | 10        |