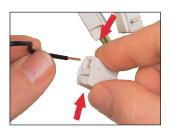

#### **Operating**

1. Strip the conductor

2. Insert the stripped conductor until it hits the back stop!

3. The transparent housing shows if conductors are fully inserted.

4. Romoval: Hold solid conductor to be removed and twist alternately left and right while pulling the connector. Stranded wire: simply cut the wire close to the connector entry, strip it and insert into a new connector.