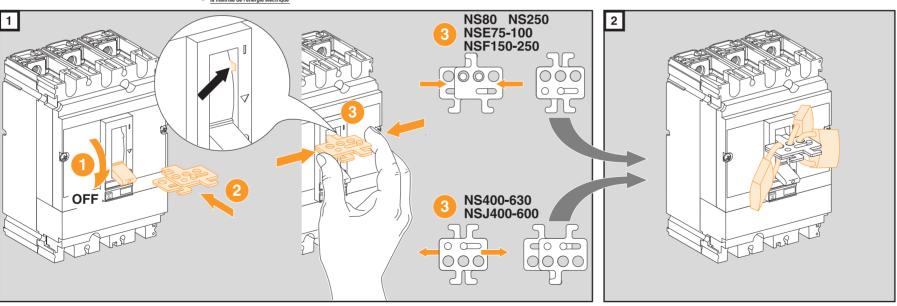

Compact NS80 NSE75/NSE100 NS100/NS160/NS250 NSF150/NSF250 NS400/NS630 NSJ400/NSJ600

verrouillage amovible 3 cadenas removable toggle padlock device

Le fournisseur recevra 2 films:

- 1 pour le noir
- 1 pour la couleur.

Compact NS80 → NS630 NSE75-100 NSF150-250 NSJ400-600

## 998 233AB

verrouillage amovible 3 cadenas removable toggle locking device

Le montage de ces matériels ne peut être effectué que par des professionnels. Le non respect des indications de la présente notice ne saurait engager la responsabilité du constructeur.