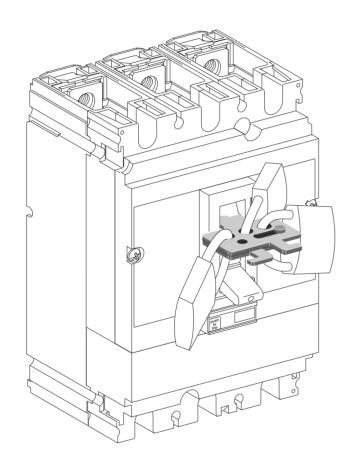

Compact NS80 NSE75/NSE100 NS100/NS160/NS250 NSF150/NSF250 NS400/NS630 NSJ400/NSJ600

verrouillage amovible 3 cadenas removable toggle padlock device

Le fournisseur recevra 2 films:

- 1 pour le noir
- 1 pour la couleur.

## 998 233AB

verrouillage amovible 3 cadenas removable toggle locking device

Le montage de ces matériels ne peut être effectué que par des professionnels. Le non respect des indications de la présente notice ne saurait engager la responsabilité du constructeur.