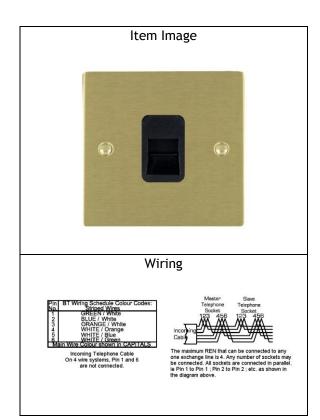

## 82 TCM B

Sheer Satin Brass 1 gang Telephone Master. Standard Insert will be Black.

| Primary Range             | Sheer                                   |  |
|---------------------------|-----------------------------------------|--|
| Insert Type               | LJ Telephone Master Outlets             |  |
| Plate Finish              | Satin Brass                             |  |
| Frame Finish              |                                         |  |
| Switch Colour             |                                         |  |
| Body & Switch Trim        | Black                                   |  |
| Height                    | Single = 86mm                           |  |
| Width                     | Single = 86mm                           |  |
| Depth                     | Single = 1.5mm                          |  |
| Fixing Hole Centres       | Box Fixing = 60.3mmBox Fixing = 60.3mm  |  |
| Minimum Wall Box Depth    | 25mm                                    |  |
| Wattage                   |                                         |  |
| Switched Poles            | n/a                                     |  |
| Current Rating            |                                         |  |
| Voltage                   |                                         |  |
| Max load                  |                                         |  |
| Contact Gap Minimum       | n/a                                     |  |
| Terminal Capacity 1       |                                         |  |
| Terminal Capacity 2       |                                         |  |
| Terminal Capacity 3       |                                         |  |
| Terminal Capacity 4       |                                         |  |
| Terminal Capacity 5       |                                         |  |
| Earth Terminal Capacity 1 | 5 x 1mm2                                |  |
| Earth Terminal Capacity 2 | 4 x 1.5mm2                              |  |
| Earth Terminal Capacity 3 | 3 x 2.5mm2                              |  |
| Earth Terminal Capacity 4 | 1 x 4mm2 Multi-Strand                   |  |
| Earth Terminal Capacity 5 | 1 x 6mm2                                |  |
| Product Class 1           | Must be earthed (ref BS7671 415.2.1)    |  |
| Ambient Operating         | , , , , , , , , , , , , , , , , , , , , |  |
| Temperature               | -5° to +40°C                            |  |
| Recommended Location      | Indoor use only                         |  |
| Standard/Approval         | ·                                       |  |
| Patents and Trademarks    | Trade Mark No. 2296586                  |  |