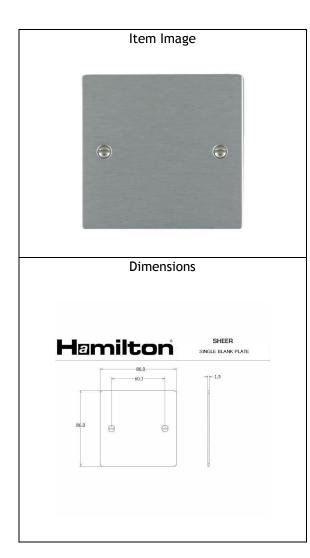

## www.hamilton-litestat.com

| Sheer Satin Steel Single Blank Plate. |                                        |  |
|---------------------------------------|----------------------------------------|--|
|                                       |                                        |  |
| Primary Range                         | Sheer                                  |  |
| Insert Type                           | Blanking Plates                        |  |
| Plate Finish                          | Satin Steel                            |  |
| Frame Finish                          |                                        |  |
| Switch Colour                         |                                        |  |
| Body & Switch Trim                    |                                        |  |
| Height                                | Single = 86mm                          |  |
| Width                                 | Single = 86mm                          |  |
| Depth                                 | Single = 1.5mm                         |  |
| Fixing Hole Centres                   | Box Fixing = 60.3mmBox Fixing = 60.3mm |  |
| Minimum Wall Box Depth                | n/a                                    |  |
| Wattage                               |                                        |  |
| Switched Poles                        | n/a                                    |  |
| Current Rating                        |                                        |  |
| Voltage                               |                                        |  |
| Max load                              |                                        |  |
| Contact Gap Minimum                   | n/a                                    |  |
| Terminal Capacity 1                   |                                        |  |
| Terminal Capacity 2                   |                                        |  |
| Terminal Capacity 3                   |                                        |  |
| Terminal Capacity 4                   |                                        |  |
| Terminal Capacity 5                   |                                        |  |
| Earth Terminal Capacity 1             | 5 x 1mm2                               |  |
| Earth Terminal Capacity 2             | 4 x 1.5mm2                             |  |
| Earth Terminal Capacity 3             | 3 x 2.5mm2                             |  |
| Earth Terminal Capacity 4             | 1 x 4mm2 Multi-Strand                  |  |
| Earth Terminal Capacity 5             | 1 x 6mm2                               |  |
| Product Class 1                       | Face plate must be earthed             |  |
| Ambient Operating                     |                                        |  |
| Temperature                           |                                        |  |
| Recommended Location                  | Indoor use only                        |  |
| Standard/Approval                     |                                        |  |
| Patents and Trademarks                | Trade Mark No. 2296586                 |  |