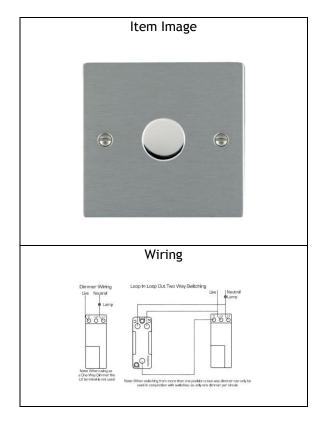

## 84 1X40

Sheer Satin Steel Push On/Off Dimmer 1 gang 2 way 400W max 40W min.
Standard Insert will be Satin Steel.

| Primary Range             | Sheer                                  |  |
|---------------------------|----------------------------------------|--|
| Insert Type               | Leading Edge Resistive Dimmers         |  |
| Plate Finish              | Satin Steel                            |  |
| Frame Finish              |                                        |  |
| Switch Colour             | Satin Steel                            |  |
| Body & Switch Trim        |                                        |  |
| Height                    | Single = 86mm                          |  |
| Width                     | Single = 86mm                          |  |
| Depth                     | Single = 1.5mm                         |  |
| Fixing Hole Centres       | Box Fixing = 60.3mmBox Fixing = 60.3mm |  |
| Minimum Wall Box Depth    | 35mm                                   |  |
| Wattage                   | 400W                                   |  |
| Switched Poles            | Single                                 |  |
| Current Rating            | 1.66 Amp                               |  |
| Voltage                   | 220/250V AC                            |  |
| Max load                  | 400W resistive                         |  |
| Contact Gap Minimum       | n/a                                    |  |
| Terminal Capacity 1       | 2 x 1mm2                               |  |
| Terminal Capacity 2       | 2 x 1.5mm2                             |  |
| Terminal Capacity 3       |                                        |  |
| Terminal Capacity 4       |                                        |  |
| Terminal Capacity 5       |                                        |  |
| Earth Terminal Capacity 1 | 5 x 1mm2                               |  |
| Earth Terminal Capacity 2 | 4 x 1.5mm2                             |  |
| Earth Terminal Capacity 3 | 3 x 2.5mm2                             |  |
| Earth Terminal Capacity 4 | 1 x 4mm2 Multi-Strand                  |  |
| Earth Terminal Capacity 5 | 1 x 6mm2                               |  |
| Product Class 1           | Face plate must be earthed             |  |
| Ambient Operating         | -5° to +40°C                           |  |
| Temperature               | 5 to 10 5                              |  |
| Recommended Location      | Indoor use only                        |  |
| Standard/Approval         | BS EN 60669-2-1                        |  |
| Patents and Trademarks    | Trade Mark No. 2296586                 |  |