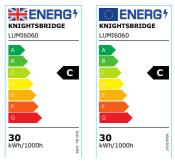

## **LUMI6060**

230V IP40 600mm x 600mm 4000K 30W LED Backlit

www.mlaccessories.co.uk

| MLA PART CODE                 | LUMI6060                                                     |
|-------------------------------|--------------------------------------------------------------|
| DESCRIPTION                   | 230V IP40 600mm x 600mm 4000K 30W LED Backlit Panel          |
| NET WEIGHT (KG)               | 1.4                                                          |
| FINISH                        | White                                                        |
| DIMENSIONS (MM)               | Length - 595<br>Height - 25<br>Width - 595<br>Projection - 9 |
| CONSTRUCTION                  | Construction - Aluminium                                     |
| CLASS                         | II                                                           |
| IP RATING                     | IP40                                                         |
| WATTAGE (W)                   | 30                                                           |
| LAMP TECHNOLOGY               | LED                                                          |
| LAMP INCLUDED                 | Yes                                                          |
| LUMENS (LM)                   | 4385                                                         |
| LUMENS LIGHT SOURCE ONLY (LM) | 4830                                                         |
| LUMEN TOLERANCE               | 5%                                                           |
| EFFICACY (LM/W)               | 173                                                          |
| CIRCUIT WATTAGE (W)           | 27.9                                                         |
| ССТ                           | 4000K                                                        |
| LIGHT COLOUR                  | Cool White                                                   |
| CRI                           | >80                                                          |
| SDCM                          | <6                                                           |
| RUNNING CURRENT (A)           | 0.13                                                         |
| DISPLACEMENT FACTOR           | >0.9                                                         |
| SVM                           | 0.01                                                         |
| PST-LM                        | 0.01                                                         |
| BEAM ANGLE (DEGREES)          | 110                                                          |
| L70B50 LIFESPAN (HRS)         | 50000                                                        |
| DIMMABLE                      | No                                                           |