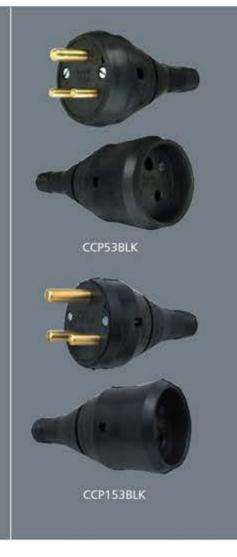

P53BLK **5A ROUND PIN** 

10

10

10

10

PF133WHI PF133ORG PF133BLK FITTED WITH 13A FUSE

P153BLK 15A ROUND PIN CCP53BLK

**PLUG & SOCKET** CCP153BLK

10

10

10

10

**PLUG & SOCKET** 

1 CCP133PBLK SPARE 13A PLUG

1

This range of connectors provides a safe and easy method of extending power cables and electrical tools and appliances. With rubber cover and polypropylene inserts with integral cable grips. Retaining lugs prevent accidental disconnection.

BS 1363/A Pt.1:1995

P53BLK Manufactured in rubber P153BLK With rubber cover and ABS/Polycarbonate base. BS 546:1950

These splashproof couplers are a rugged means of connecting cables in industrial and commercial environments. Fitted with heavy duty cable clamps, tapered cable entry and fuse (13A version only).

DIMENSIONS: Diameter x Length CCP53: 60 x 173mm CCP133: 65 x 182mm CCP153: 68 x 180mm

BS 5733: 2010 (BS 1363 Pin centres for 13A versions) BS 5733: 2010 (BS 546 Pin centres for 5 and 15A versions)