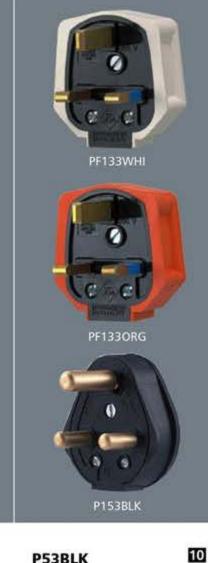

P53BLK **5A ROUND PIN** 

10

10

10

10

PF133WHI PF133ORG PF133BLK FITTED WITH 13A FUSE

P153BLK 15A ROUND PIN CCP53BLK

**PLUG & SOCKET** CCP153BLK

BS 5733: 2010

Comply with IP44 Ingress Protection rating to BS EN 60529:1992

BS 5733: 2010 Comply with IP44 Ingress Protection rating to BS EN 60529:1992

PF133 With rubber cover. Available with alternative fuse ratings to special order only. Approved by ASTA Licence no.470

BS 1363/A Pt.1:1995

P53BLK Manufactured in rubber P153BLK With rubber cover and ABS/Polycarbonate base. BS 546:1950

These splashproof couplers are a rugged means of connecting cables in industrial and commercial environments. Fitted with heavy duty cable clamps, tapered cable entry and fuse (13A version only).