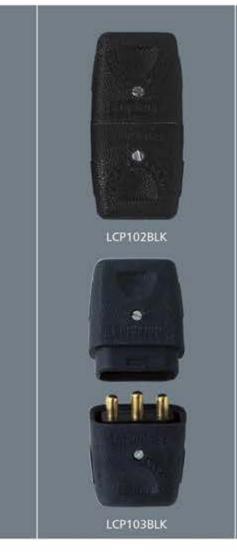

## portable power | wiring devices

Lead Connectors **Rubber Plugs** 

Cable Couplers

10 AMP

**SPARES** 

TWO & THREE PIN

LCP102BLK LCP1020RG TWO PIN 10A

PLUG AND SOCKET

LCP103WHI LCP103BLK THREE PIN 10A

PLUG AND SOCKET

10 LCP102PBLK 10 LCP102PORG 10A PLUG TWO PIN

LCP102SBLK 10 LCP102SORG 10 10A SOCKET TWO PIN 10 LCP103PWHI 10 LCP103PBLK 10A PLUG THREE PIN

10 LCP103SWHI 10 LCP103SBLK 10A SOCKET THREE PIN