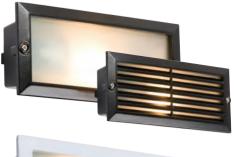

## **BL01**

Dimensions: L: 235mm H:100mm D:75mm Cut-out: L: 228mm H:88mm D:75mm

Recessed depth: 90mm E27 40W Lamp type: LED compatible: Yes

Construction: Die-cast aluminium. 6mm frosted glass.

Code Model Qty **BL01BK** E27 Black Bricklight BL01W E27 White Bricklight Fits standard UK brick size

Interchangeable louvre and open frames. For recessed wall mounting