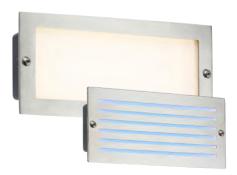

## **IP54 LED BRICKLIGHT**

230V IP54 5W LED Recessed Bricklight available in white or blue. Die-cast aluminium body, glass diffuser with choice of black or stainless steel fascia. Supplied complete with 2 fascia plates - Plain and Louvre

Dimensions: L: 235mm x H:100mm x D:75mm Cut-out-225mm x H: 85mm x D:75mm

5W SMD LED Lamp type: White.

Blue: 801m

| Code    | Model                            | Qty |
|---------|----------------------------------|-----|
| BLED5BB | Blue LED - Black Fascia          | 1   |
| BLED5BW | White LED - Black Fascia         | 1   |
| BLED5SB | Blue LED - Brushed Steel Fascia  | 1   |
| BLED5SW | White LED - Brushed Steel Fascia | 1   |

Interchangeable louvre and open frames. For recessed wall mounting