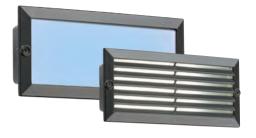

## **IP54 LED BRICKLIGHT**

230V IP54 5W LED Recessed Bricklight available in white or blue. Die-cast aluminium body, glass diffuser with choice of black or stainless steel fascia. Supplied complete with 2 fascia plates - Plain and Louvre

Dimensions: L: 235mm x H:100mm x D:75mm Cut-out-225mm x H: 85mm x D:75mm

5W SMD LED Lamp type: White.

Blue: 801m

| Code    | Model                            | Qty |
|---------|----------------------------------|-----|
| BLED5BB | Blue LED - Black Fascia          | 1   |
| BLED5BW | White LED - Black Fascia         | 1   |
| BLED5SB | Blue LED - Brushed Steel Fascia  | 1   |
| BLED5SW | White LED - Brushed Steel Fascia | 1   |