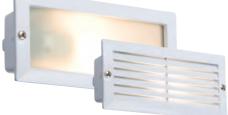

## **BL01**

Dimensions: L: 235mm H:100mm D:75mm Cut-out: L: 228mm H:88mm D:75mm

Recessed depth: 90mm E27 40W Lamp type: LED compatible: Yes

Construction: Die-cast aluminium. 6mm frosted glass.

Code Model Qty **BL01BK** E27 Black Bricklight BL01W E27 White Bricklight Fits standard UK brick size

Interchangeable louvre and open frames. For recessed wall mounting