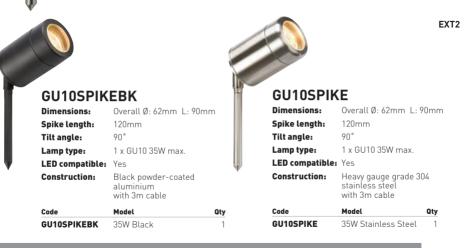

*

| Dimensions:<br>Spike length: | Overall Ø: 60mm L: 105mm<br>120mm         |
|------------------------------|-------------------------------------------|
| Tilt angle:                  |                                           |
| Lamp type:                   | 1 x GU10 35W max.                         |
| LED compatible:              |                                           |
| Construction:                | Light gauge stainless steel with 2m cable |
| Code                         | Model Qty                                 |
| GU10SPIKEL                   | 35W Ground Spike 1                        |

#### **STAINLESS** STEEL **EXTENSION** SPIKE

| Code | Model                 | Qty |
|------|-----------------------|-----|
| EXT2 | 600mm Extension spike | 1   |

Wall mountable





### SPIKE50BL

| Dimensions:     | Overall Ø: 98mm L: 335mm                                                     |
|-----------------|------------------------------------------------------------------------------|
| Spike length:   | 165mm                                                                        |
| Tilt angle:     | 130°                                                                         |
| Lamp type:      | 1 x GU10 50W max.                                                            |
| LED compatible: | Yes                                                                          |
| Construction:   | Powder-coated die-cast aluminium                                             |
| Code            | Model Qty