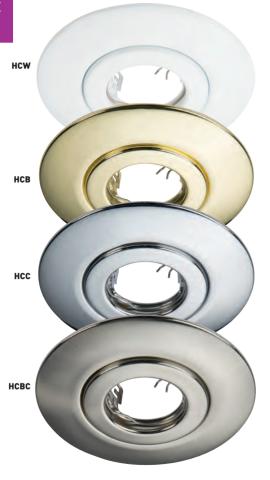

## HOLE CONVERTER KITS

Dimensions:

Overall Ø: 140mm Cut-out Ø: 78mm to 120mm

Lamp type: MR16 or GU10 Lamp fixing: Spring Clip

Enclosure type: Open

Transformer: 12V 60VA required (MR16 only)

(Code:T02) LED compatible: Yes

Construction: Pressed Steel.

Complete with LV and GU10

Lampholders and Bridge

| Code | Model          | Qty |
|------|----------------|-----|
| HCW  | White          | 1   |
| НСВ  | Brass          | 1   |
| HCC  | Chrome         | 1   |
| нсвс | Brushed Chrome | 1   |