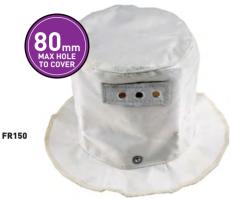

## FIRE HOOD

Dimensions: Overall Ø 150mm x H 150mm

Construction: The intumescent material used in the fire hood is breathable and its construction allows heat from the lamp to be dissipated preventing the terminal block and downlight from overheating.

The fire hood is flexible and light and can be used in plasterboard, concrete or suspended ceilings. 60 minute rated

| Code  | Model                 | Qty |
|-------|-----------------------|-----|
| FR150 | Intumescent Fire Hood | 1   |