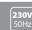

## **EMKIT CONVERTER**

Dimensions: L: 218mm W: 105mm D: 44mm

Description: LED 3-hour emergency kit

Converts most constant current LED luminaires to 3-hour emergency

36V 50W max.

Pre-wired for quick installation Adaptor leads included. Suitable for maintained or non-maintained use

Code Model Qty
EMKIT Pre-wired LED 3-hour Emergency Kit 1

**Emergency Option:** Convert **MRBLED** into a 3-hour emergency maintained luminaire by using **EMKIT** 

Suitable for 600mm x 600mm grid ceilings