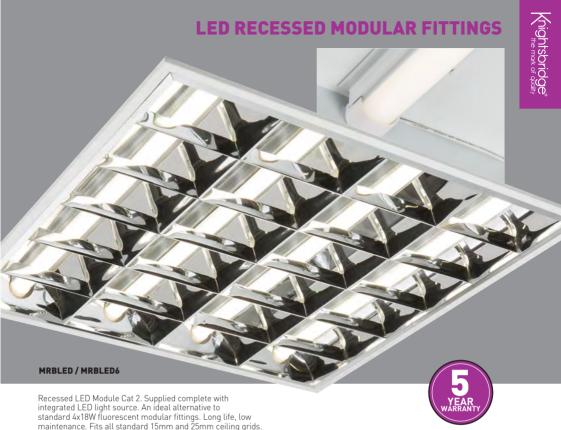

## **MRBLED**

3-year warranty

Dimensions: L: 595mm W: 595mm D: 52mm

Lamp type: LED

Control gear: Constant current driver
Construction: Steel /Aluminium
Emergency option: Available with EMKIT

| Code    | Model     | Lumens | Qty |
|---------|-----------|--------|-----|
| MRBLED  | 32W 4000K | 3200lm | 1   |
| MRBLED6 | 32W 6000K | 3300lm | 1   |