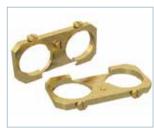

## **Earthing Plate**

MaterialBrassSurfaceBright

## **COMBI Earthing Plates**

| Comp. Latining Flator |           |                                             |                        |   |  |  |  |  |
|-----------------------|-----------|---------------------------------------------|------------------------|---|--|--|--|--|
| Туре                  | WISKA-No. | Description                                 | LxBxH<br>external (mm) |   |  |  |  |  |
| EC 308                | EC308     | For use in COMBI 308 (2 x 20mm)             | 55 x 28 x 5            | 2 |  |  |  |  |
| EC 407                | EC407     | For use in COMBI 407 (2 x 20mm)             | 63 x 28 x 5            | 2 |  |  |  |  |
| EC 607                | EC607     | For use in COMBI 607 (1 x 25mm)             | 33 x 33 x 5            | 2 |  |  |  |  |
| EC 1210               | 10101476  | For use in COMBI 1210 (2 x 20mm / 3 x 20mm) | 100 x 38 x 0.8         | 1 |  |  |  |  |