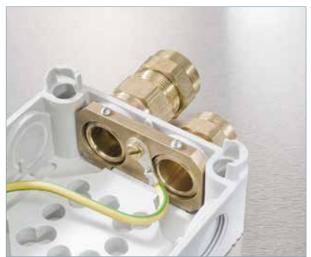

## **COMBI**, A.C.E COMBI Kit and Earthing Plates

The WISKA A.C.E. COMBI kit (Armoured Cable Earthing) is the perfect solution for quick and effective termination of SWA cables.

Offering an effortless solution, with no drilling of the enclosure, pre-threaded entries, ready mounted terminal block, and a brass earthing clamp.

It allows a simple, quick and secure connection of the cables without the need of further drilling for the earth tag, allowing you to maintain the full IP rating of the enclosure.

Protection Class IP66/67 Glow wire test 750 °C

## A.C.E COMBI Kit, Junction Box with Earthing

| Туре            | Light Grey | Black      | White      | LxBxH<br>external (mm) |   |
|-----------------|------------|------------|------------|------------------------|---|
| A.C.E COMBI Kit | 308/5/EC/G | 308/5/EC/B | 308/5/EC/W | 85 x 85 x 51           | 1 |