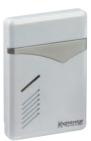

| Code     | Model             | Range    | Chimes        | Qt |
|----------|-------------------|----------|---------------|----|
| DC002    | Black             | 80m*     | 36 Polyphonic |    |
| DC003    | White             | 80m*     | 36 Polyphonic |    |
| DC007    | Dual bell push    | 100m*    | 36 Polyphonic |    |
| *Range i | is dependent on e | nvironme | ent           |    |