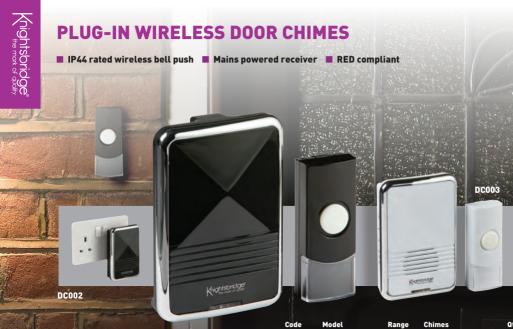

| Code     | Model             | Range    | Chimes        | Qt |
|----------|-------------------|----------|---------------|----|
| DC002    | Black             | 80m*     | 36 Polyphonic |    |
| DC003    | White             | 80m*     | 36 Polyphonic |    |
| DC007    | Dual bell push    | 100m*    | 36 Polyphonic |    |
| *Range i | is dependent on e | nvironme | ent           |    |