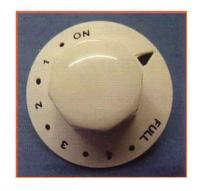

#### Accessories

| <b>Product Code</b> | Catalogue Number | Description  |
|---------------------|------------------|--------------|
| 28023               | HK30             | Control Knob |