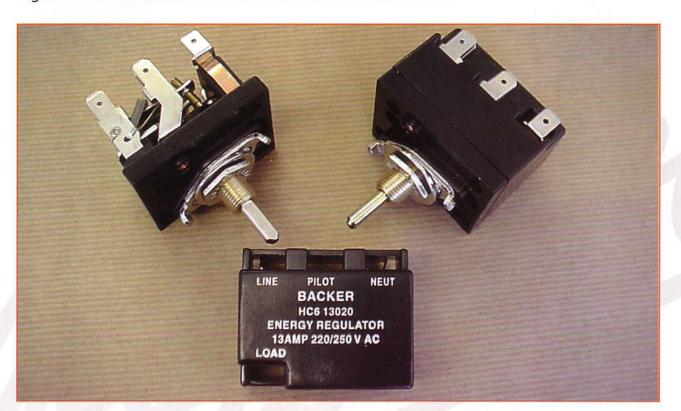

The entire switch mechanism is housed in a rigid plastic base and cover designed to operate in ambient temperatures of around 120°C. A threaded bush with registering lugs is provided for fixing. It can be fitted in any convenient position on the control panel. HC6 13081 Energy regulators are manufactured to meet the current demands of use.