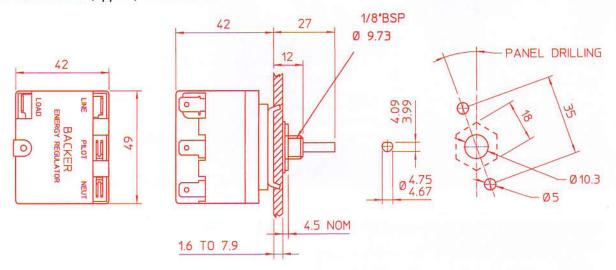

| 20ER1       | 21ER1TF | TYJ6202          | TYJ01B | 19-1103   |
| 20ER2       | 31ER1TF | TYJ6203          | TYJ01A | 19-1113   |
| 21ER1       | 30ER1HT | TYJ6303          | TYJ02B | 20-1103   |
| 21ER2       | 31ER1HT | TYJ6201          | TYJ02A | 20-1113   |
| 20ER1TF     |         | TYJ5202          | TYXG   | RC-1103   |
|             |         | TYJ5303          | TYXGP  | RC-1113   |
|             |         | TYXFP            | TYXB   |           |
|             |         | TYXP             | TYXBT  |           |

#### Accessories

| <b>Product Code</b> | Catalogue Number | Description  |
|---------------------|------------------|--------------|
| 28023               | HK30             | Control Knob |



### **Connection Diagram**



#### **Dimensions** (Approx) in Millimetres