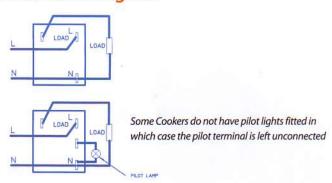

------|------------------|--------|-----------|
| 20ER1       | 21ER1TF | TYJ6202          | TYJ01B | 19-1103   |
| 20ER2       | 31ER1TF | TYJ6203          | TYJ01A | 19-1113   |
| 21ER1       | 30ER1HT | TYJ6303          | TYJ02B | 20-1103   |
| 21ER2       | 31ER1HT | TYJ6201          | TYJ02A | 20-1113   |
| 20ER1TF     |         | TYJ5202          | TYXG   | RC-1103   |
|             |         | TYJ5303          | TYXGP  | RC-1113   |
|             |         | TYXFP            | TYXB   |           |
|             |         | TYXP             | TYXBT  |           |

#### Accessories

| <b>Product Code</b> | Catalogue Number | Description  |
|---------------------|------------------|--------------|
| 28023               | HK30             | Control Knob |



### **Connection Diagram**



#### **Dimensions** (Approx) in Millimetres