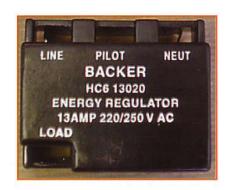

### **Energy Regulators HC6 13020**

The Energy Regulator provides infinitely variable control of heat from zero to full output by turning of the knob for electric cooker boiling rings, solid hotplates, grills and oven elements, warming cupboards, tea urns, wash boilers etc for domestic, commercial and industrial applications.

#### **Technical Information**

Switch Rating 13 Amp AC Voltage Range 220/250