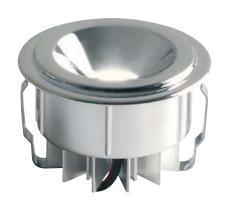

LED LYTE
Mini LED downlight

(110°

(1W)

|  | (X) |
|--|-----|
|  | 351 |

| PHOTOMETRICS (a |             |                |       |    |      |          |
|-----------------|-------------|----------------|-------|----|------|----------|
| Colour          | $\triangle$ | Product code   | CRI   | lm | lm/W | lx at 1m |
| <b>4000</b> K   | 110°        | LED LYTE NW    | >70Ra | 82 | 82   | 46       |
| 3000K           | 110°        | LED LYTE WW    | >80Ra | 60 | 60   | 30       |
| 2700K NEW       | 110°        | LED LYTE 27*   | >80Ra | 58 | 58   | 29       |
| Amber           | 110°        | LED LYTE AMBER | -     | -  | -    | -        |
| Blue            | 110°        | LED LYTE BLUE  | -     | -  | -    | -        |
| Red             | 110°        | LED LYTE RED   | -     | -  | -    | -        |

## **GENERAL**

Construction material Plastic

PLR/350 1-5

PLD UNI-DRIVE 350MA

Cable / flying lead 1m (0.205mm² red & black PTFE) Type of wiring required Series (Plug & Play)

|                              | NB: Remo | val of plugs will rend | er this product non-returnable |               |  |
|------------------------------|----------|------------------------|--------------------------------|---------------|--|
| LED DRIVERS                  |          |                        |                                |               |  |
| Product code                 | mA       | SELV                   | Dimming                        | Bathroom zone |  |
| PLU/PP/350 1-9 (Plug & Play) | 350      | Yes                    | No                             | -             |  |

## FEATURES & BENEFITS

- > Plug & Play connector for quick installation
- > Small & discreet
- ) Ideal for decorative lighting