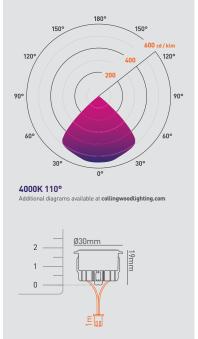

LED LYTE
Mini LED downlight

(110°

(1W)

|  | (X) |
|--|-----|
|  | 351 |

| PHOTOMETRICS (a |             |                |       |    |      |          |
|-----------------|-------------|----------------|-------|----|------|----------|
| Colour          | $\triangle$ | Product code   | CRI   | lm | lm/W | lx at 1m |
| <b>4000</b> K   | 110°        | LED LYTE NW    | >70Ra | 82 | 82   | 46       |
| 3000K           | 110°        | LED LYTE WW    | >80Ra | 60 | 60   | 30       |
| 2700K NEW       | 110°        | LED LYTE 27*   | >80Ra | 58 | 58   | 29       |
| Amber           | 110°        | LED LYTE AMBER | -     | -  | -    | -        |
| Blue            | 110°        | LED LYTE BLUE  | -     | -  | -    | -        |
| Red             | 110°        | LED LYTE RED   | -     | -  | -    | -        |